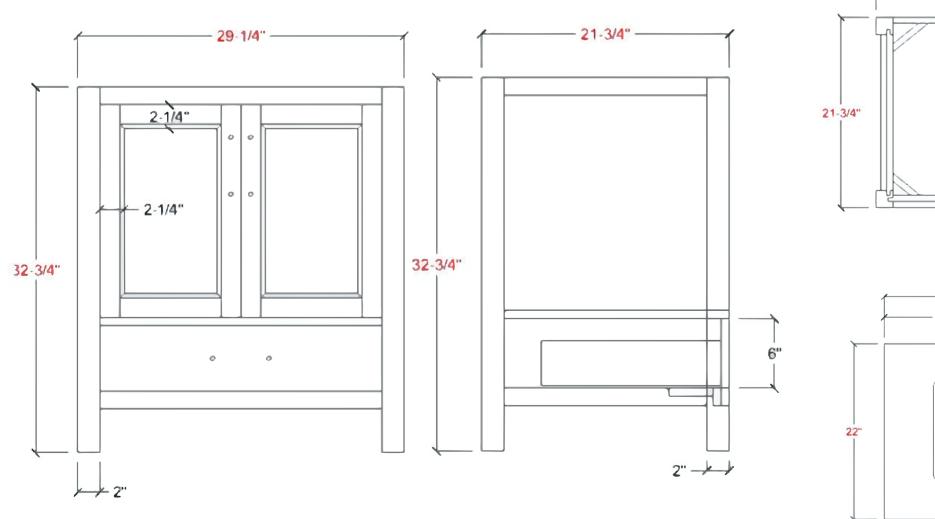

## 

- Please check your product packaging to make Sure the included accessories are in the "list of standard accessories".if any parts are missing, please contact your local dealer immediately
- Do not allow any sharp objects to come in contact with the cabinet, as it will scratch the surface
- Continuous and prolonged exposure to direct sunlight may cause discoloration to the wood.
- Continuous and prolonged exposure to direct sunlight may cause discoloration to the wood.
- Please avoid using cleaning products that contain bleach or ammonia.
- Wood surface should only be cleaned with wood care products such as soapy water or furniture polish.

Front View

## **MODEL NO: EVVN413-30BLU**







Top View

Side View

Top



## DRAWER'S ADJUST



## INSTALLATION INSTRUCTIONS